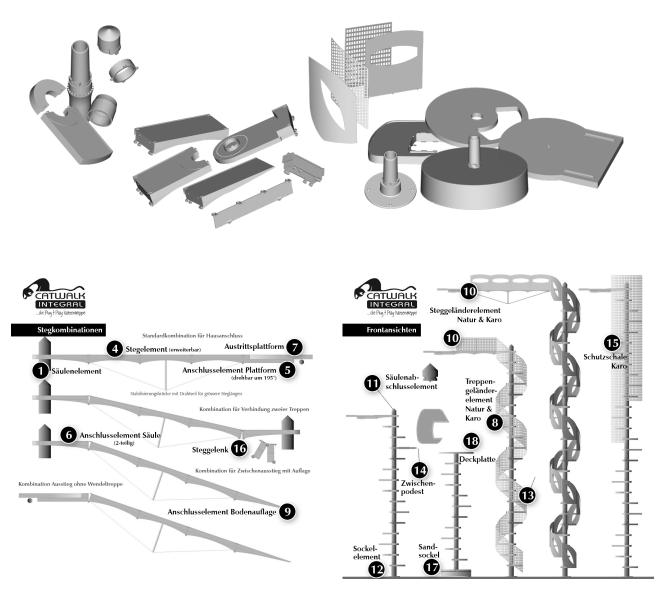

### The Main Components

The new plug-in kit, which is manufactured using the plastic injection molding process, is based on 4 elements. These are designed so that the staircase can be sent in small parts by package, assembly is very easy by plugging and turning, and replacement is also effortless.

The components are the pipe element, the 2-part step and a locking ring that firmly connects the parts together.

A simple assembly video (even without text) is completely sufficient for a self-explanatory assembly.

The components are manufactured by DECKERFORM in Aichach (DE). The highly professional team and its "idea factory" take on the important part of finalizing and perfecting the components.

Furthermore, DECKERFORM is responsible for the production of the injection molds and the entire manufacturing process of the components.

### Individual Design

At the beginning, around 34 components will be produced, with which entire parkours can be created. Columns, steps, footbridge elements in various shapes, railings, protective cover and sand base, as well as various connecting elements have already been worked out in detail.