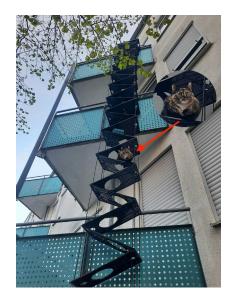

### **Very Space Saving**

With a diameter of just 20 inches and a spiral staircase design, the CATWALK cat staircase can be used almost anywhere, even in tight spaces.

### **Plain Design**

Thanks to its very plain design, the CATWALK can be used almost anywhere without ruining the view of the house. A real plus for every homeowner.