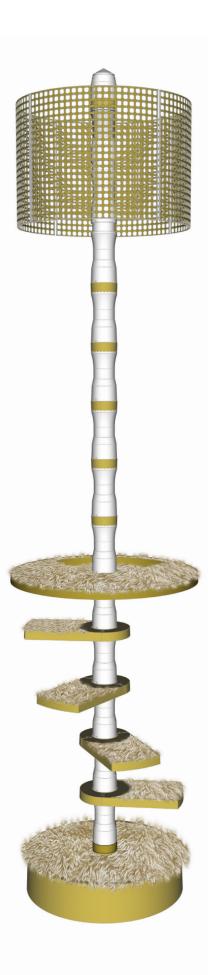

### The Main Components

The new plug-in kit, which is manufactured using the plastic injection molding process, is based on 4 elements. These are designed so that the staircase can be sent in small parts by package, assembly is very easy by plugging and turning, and replacement is also effortless.

The components are the pipe element, the 2-part step and a locking ring that firmly connects the parts together.

A simple assembly video (even without text) is completely sufficient for a self-explanatory assembly.

### Individual Design

At the beginning, around 34 components will be produced, with which entire parkours can be created. Columns, steps, footbridge elements in various shapes, railings, protective cover and sand base, as well as various connecting elements have already been worked out in detail.