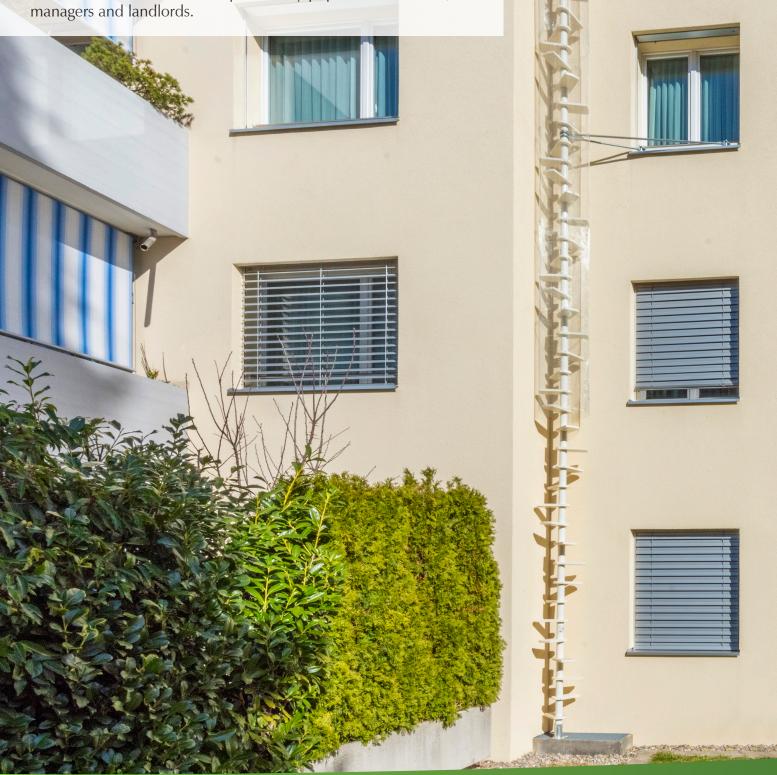

# Example: CATWALK ONE

This 9 m high cat staircase is colored to match the facade. CAT-WALK cat stairs are therefore particularly popular with owners, managers and landlords.