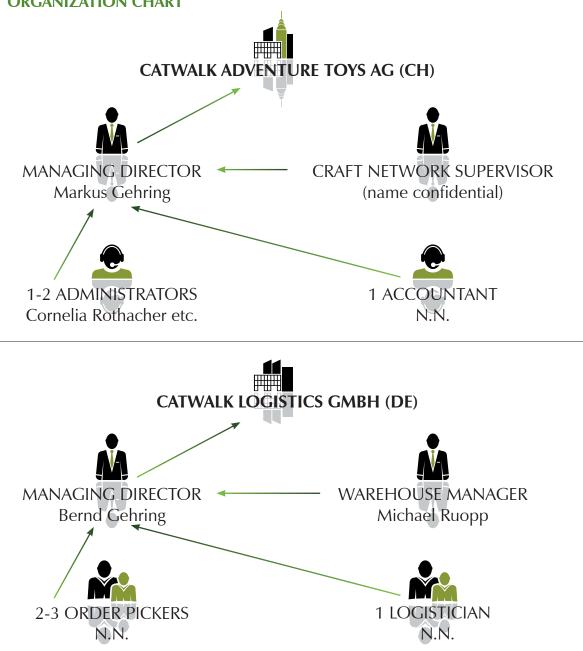

The experience from building and assembling well over 1,000 CATWALK ONE cat stairs was incorporated into this innovative product. As manufacturers of the wellknown, high-quality cat stairs, my brother Bernd Gehring and I analyzed the concerns and problems of all customers and circumstances and consistently derived and compiled ideas, which resulted in a plug-in kit containing over 30 components.

Bernd Gehring independently produces CATWALK ONE cat stairs and assembles or ships them around Switzerland and within Europe. With his 25 years of professional experience as a carpenter and tinsmith, he particularly contributes to the technical know-how.