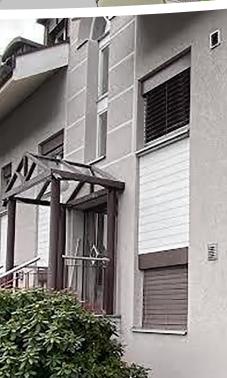

# Example: CATWALK ONE

This 9 m high cat staircase is colored to match the facade. CAT-WALK cat stairs are therefore particularly popular with owners, managers and landlords.