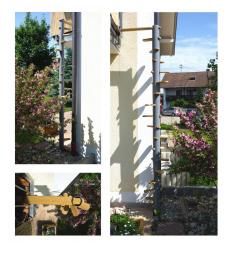

# Example: CATWALK ONE

This 9 m high cat staircase is colored to match the facade. CAT-WALK cat stairs are therefore particularly popular with owners, managers and landlords.