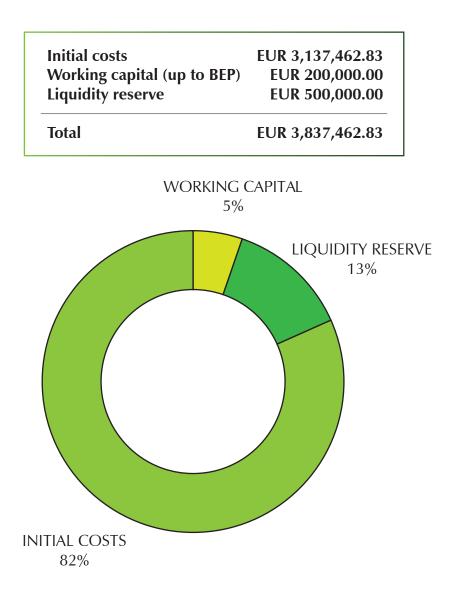

125′622.50€  | 3′266.19€        | 128′888.69€   | CHF    | 59'100.00 | CHF              | 27'400.00 | CHF        | 86'500.00 |       | 42'388.69 €  |
| 11     | 135′607.71 € | 3′797.02 €       | 139′404.72 €  | CHF    | 59'100.00 | CHF              | 27'400.00 | CHF        | 86'500.00 |       | 52'904.72 📢  |
| 12     | 145′978.97 € | 4′379.37€        | 150′358.34 €  | CHF    | 59'100.00 | CHF              | 27'400.00 | CHF        | 86'500.00 |       | 63'858.34 €  |

We can see from the table that the break-even point is reached at the beginning of the 6th month, after 150 cat stairs have been sold.



#### 9.8 Capital Requirements

The capital requirement consists of the initial costs, the cumulative costs up to the break-even point and a liquidity reserve of an additional EUR 500,000.



In total we need financing for the project in the amount of: **3,837,462.83 EUR.** 

So we are raising a total of EUR 3.9 million and are prepared to sell up to 25% of the company.

## **Risk analysis**

10



In this section, the various risks that stand in the way of international distribution of CW-I are identified and the corresponding preventive measures are presented.

#### Probability of occurrence



Current market participants Risk: Strong regional ties to existing ma-

nufacturers. Probability of occurrence: low

Impact: low

**Reason:** The CW-I can be conveniently ordered by post and is very easy to assemble, even for laypeople.

#### New market participants



Established **Risk:** manufacturers could enter the market from abroad. Probability of occurrence: low **Impact:** l