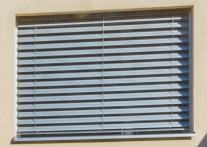

# Example: CATWALK ONE

This 9 m high cat staircase is colored to match the facade. CAT-WALK cat stairs are therefore particularly popular with owners, managers and landlords.