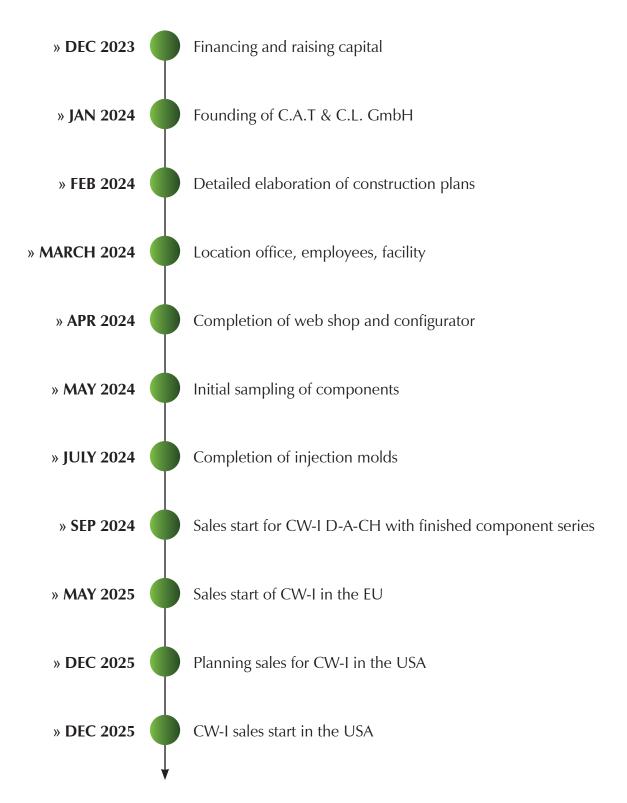

ability of occurrence: low Impact: medium

Reason: Innovation lead and solid surpluses after reaching the BEP.

#### Staff

Risk: Difficulties in recruiting staff and possible employee departures.

#### Probability of occurrence: low Influence: Moderate

Reason: Attractive working environment, above-average remuneration, further training opportunities and a family environment.

#### Regulation

Risk: The regulations for keeping cats could change.

#### Probability of occurrence: low **Impact:** low

Reason: The CW-I can be used in a variety of ways, even for different purposes.

## 11 Implementation timeline

The following timeline outlines the strategic steps in implementing the project. From financing to international sales, this plan provides an overview of the key steps and timeline.







Some further developments are already planned for the CW-I. The column elements should also be made from a translucent material so that RGB light can be used throughout the entire column.

Furthermore, it is also technically possible to integrate heating elements into the steps, so that heated cat stairs can later be offered for outdoor use.

As far as the design of the CW-I is concerned, many very interesting options are possible in terms of surfaces, but also the material. With KURZ, various ideas were also brought to the table, such as a special recycled plastic.

With regard to further developments and innovations, we intend to reward every idea that is brought forward and actually implemented, e.g. a component, with a participation in it.

### Achieved Goals

- Founded in 2016
-