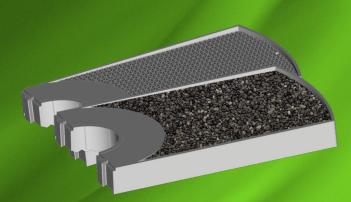

# Inlays For Tread Surfaces

The CATWALK INTEGRAL can be ultimately upgraded with inlays. These can be made from a wide variety of materials.

Non-slip ones are recommended for outdoor use Insoles, but also inlays made of pebbles, so-called stone carpets, which are permeable to water.

Various wooden decors and, above all, a wide variety of carpets can be used indoors. From sissal to high-pile flokatis.

Furthermore, there are no limits to your own ideas set.

When it comes to design and visual appearance, we work with the LEONHARD KURZ Stiftung & Co. KG.