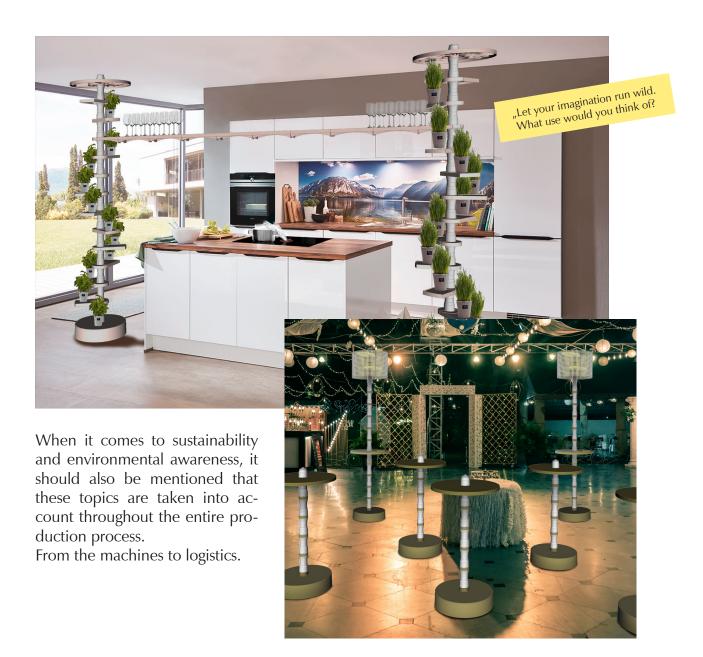

### Live your creativity to the fullest

However, the use of cat stairs or parkour is far from over for the CW-I.

The first designs showed that the plug-in system could also be used in other areas, such as a herb tower in the kitchen, a product stand at the point of sale or a bar table at a party. Entirely in the spirit of sustainability.

When deciding on a cat staircase, it often plays a role for customers how long they can continue to use it when their cats are older. Thanks to alternative usage options, this no longer plays a role.