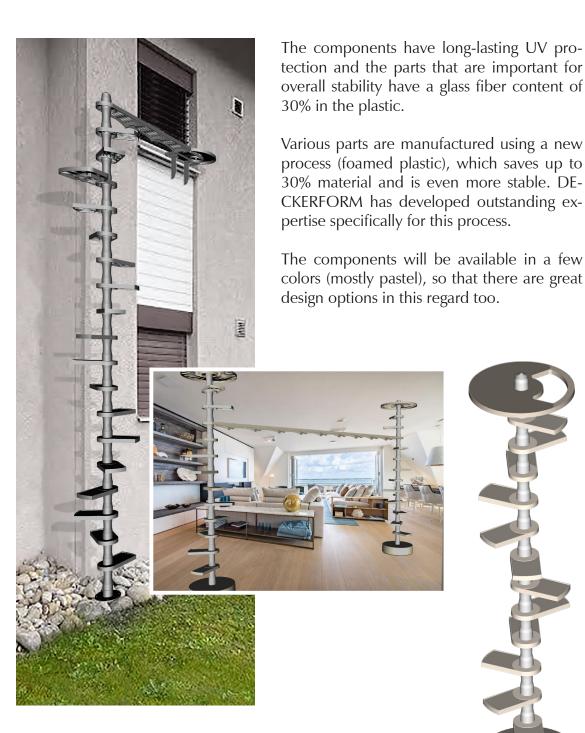

### "Stability for the outside, design for the inside"

This essentially means that the staircase will be wind and weather resistant, but will be designed to fit aesthetically into interior spaces.

### Individual Design

At the beginning, around 34 components will be produced, with which entire parkours can be created. Columns, steps, footbridge elements in various shapes, railings, protective cover and sand base, as well as various connecting elements have already been worked out in detail.