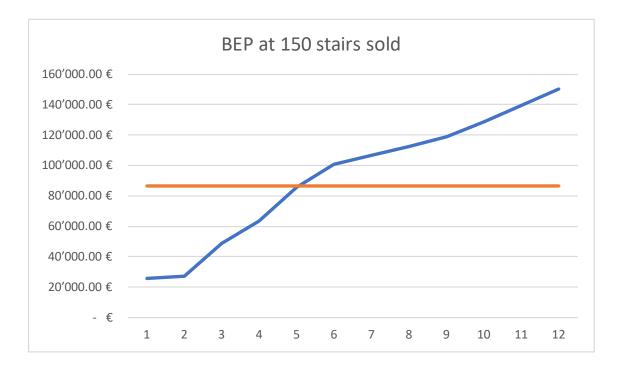

| 25'961.41 🕯  |
| 9      | 116′004.72 € | 2′784.11 €       | 118′788.83 €  | CHF    | 59'100.00 | CHF              | 27'400.00 | CHF        | 86'500.00 |       | 32′288.83 €  |
| 10     | 125′622.50€  | 3′266.19€        | 128′888.69€   | CHF    | 59'100.00 | CHF              | 27'400.00 | CHF        | 86'500.00 |       | 42'388.69 €  |
| 11     | 135′607.71 € | 3′797.02 €       | 139′404.72 €  | CHF    | 59'100.00 | CHF              | 27'400.00 | CHF        | 86'500.00 |       | 52'904.72 📢  |
| 12     | 145′978.97 € | 4′379.37€        | 150′358.34 €  | CHF    | 59'100.00 | CHF              | 27'400.00 | CHF        | 86'500.00 |       | 63'858.34 €  |

We can see from the table that the break-even point is reached at the beginning of the 6th month, after 150 cat stairs have been sold.



#### 9.8 Capital Requirements

The capital requirement consists of the initial costs, the cumulative costs up to the break-even point and a liquidity reserve of an additional EUR 500,000.



In total we need financing for the project in the amount of: **3,837,462.83 EUR.** 

So we are raising a total of EUR 3.9 million and are prepared to sell up to 25% of the company.

## **Risk analysis**

10



In this section, the various risks that stand in the way of international distribution of CW-I are identified and the corresponding preventive measures are presented.

#### Probability of occurrence



Current market participants Risk: Strong regional ties to existing ma-

nufacturers. Probability of occurrence: low

Impact: low

**Reason:** The CW-I can be conveniently ordered by post and is v