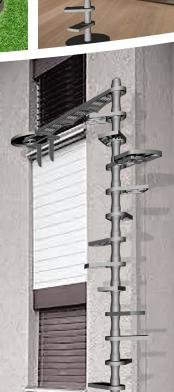

### The Main Components

The new plug-in kit, which is manufactured using the plastic injection molding process, is based on 4 elements. These are designed so that the staircase can be sent in small parts by package, assembly is very easy by plugging and turning, and replacement is also effortless.

The components are the pipe element, the 2-part step and a locking ring that firmly connects the parts together.

A simple assembly video (even without text) is completely sufficient for a self-explanatory assembly.