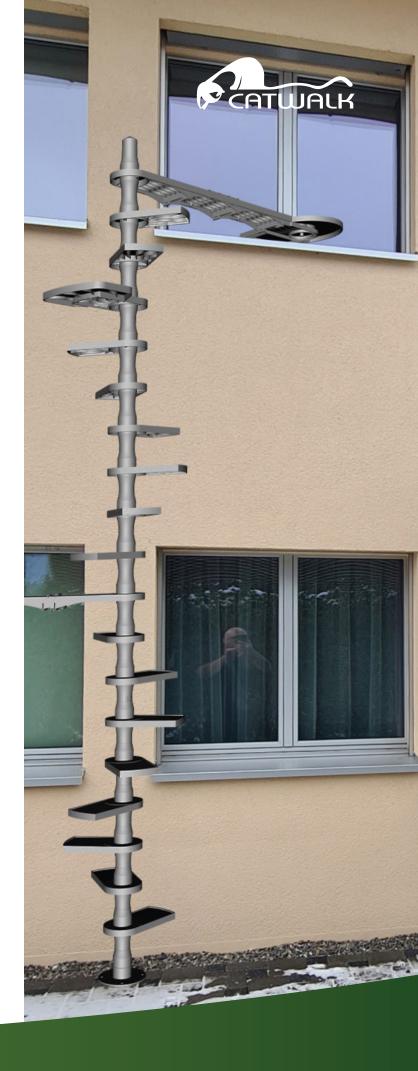

### 01 Executive Summary

Welcome to the new, further developed cat staircase CATWALK INTEGRAL (CW-I). A holistic, modular cat staircase parkour solution, which as a kit gives every cat owner the opportunity to offer their cats maximum freedom of movement as well as fun and excitement.

CATWALK INTEGRAL now combines the outdoor cat staircase CATWALK ONE (CW-O), which is most widely accepted by architects and homeowners, with indoor scratching posts. However, not as a static, inflexible product, as is conventionally available, but as a variable plug-in kit for the most individual design options, including entire parkours. At any time, super easy and perfectly adaptable to any living environment.

# 03 Product Offering

The CATWALK INTEGRAL cat staircase is a further development of the CATWALK ONE, which has been enriched with many additional features that cannot be achieved with the CW-O. The experience gained from the over 1,300 stairs cannot be overestimated.