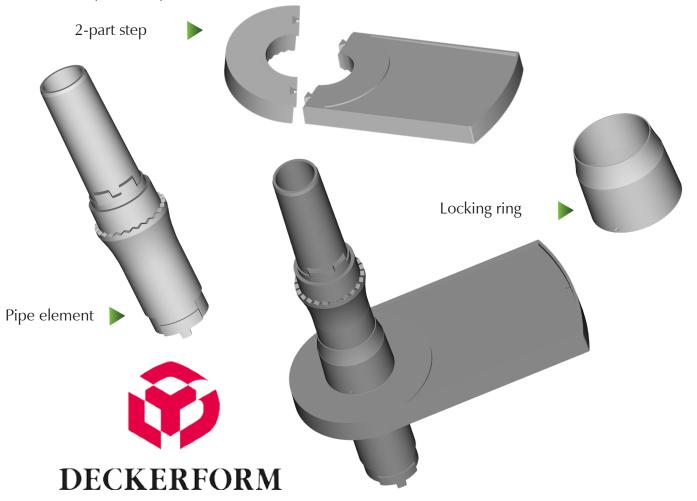

### The Main Components

The new plug-in kit, which is manufactured using the plastic injection molding process, is based on 4 elements. These are designed so that the staircase can be sent in small parts by package, assembly is very easy by plugging and turning, and replacement is also effortless.

The components are the pipe element, the 2-part step and a locking ring that firmly connects the parts together.

A simple assembly video (even without text) is completely sufficient for a self-explanatory assembly.

The components are manufactured by DECKERFORM in Aichach (DE). The highly professional team and its "idea factory" take on the important part of finalizing and perfecting the components.

Furthermore, DECKERFORM is responsible for the production of the injection molds and the entire manufacturing process of the components.