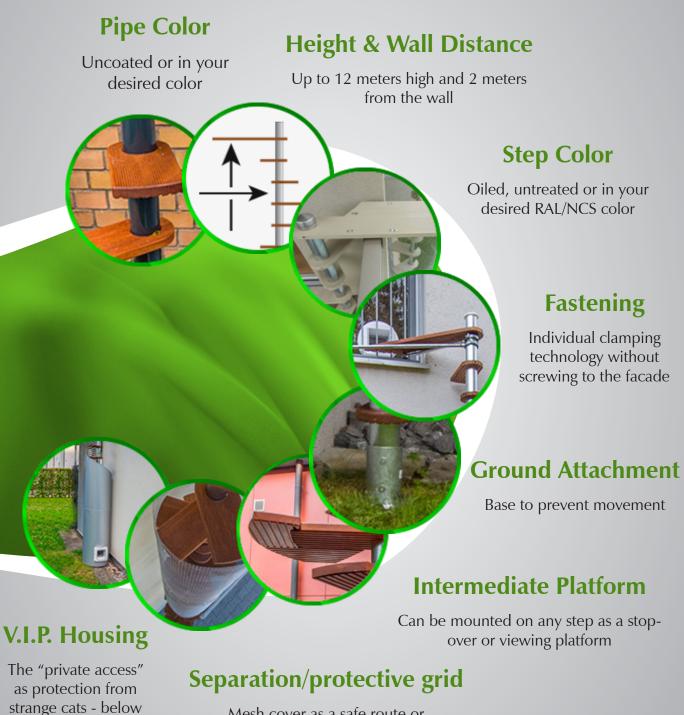

### Overview of all the advantages of the CW-I

- Suitable for outside 1 2 Suitable for indoor use Aesthetic 3 4 Best price/performance ratio 5 High quality materials 6 Weatherproof UV resistant 7 8 Dimensionally stable column Colorfast, because solid material 9 10 Colors can be combined 11 Durable 12 Flexible height 13 Clamping technology without drilling 14 Easy self-assembly 15 Intermediate exits can be integrated at any step height 16 Free grading levels 17 Free adjustment of running direction 18 Steps can be exchanged when assembled 19 Steps with a predetermined breaking point as protection against burglary 20 Step surface with anti-slip structure 21 Interchangeable tread inlays with anti-slip to fur surface 22 Railings 23 Complete cover as fall protection 24 Stair positioning to exit flexible 25 Space-saving in use 26 Switch between sloping catwalk and spiral staircase 27 Footbridge can also be used without a spiral staircase 28 Space-saving storage 29 Simple postal delivery in packages 30 Direct purchase with assembly 31 Additional parts can be bought later 32 Immediate shipping 33 Very easy, damage-free disassembly 34 Can be reused many times 35 Colors can be adjusted in all individual parts when moving 36 No moving costs 37 Accepted by architects and administrations 38 Perfect for installing cat parkour 39 Stairs can mostly be installed without a ladder
- 40 Comfortable step height
- 41 No manual skills required

### The Main Components

The new plug-in kit, which is manufactured using the plastic injection molding process, is based on 4 elements. These are designed so that the staircase can be sent in small parts by package, assembly is very easy by plugging and turning, and replacement is also effortless.

The components are the pipe element, the 2-part step and a locking ring that firmly connects the parts together.

A simple assembly video (even without text) is completely sufficient for a self-explanatory assembly.

### Individual Design

At the beginning, around 34 components will be produced, with which entire parkours can be created. Columns, steps, footbridge elements in various shapes, railings, protective cover and sand base, as well as various connecting elements have already been worked out in detail.