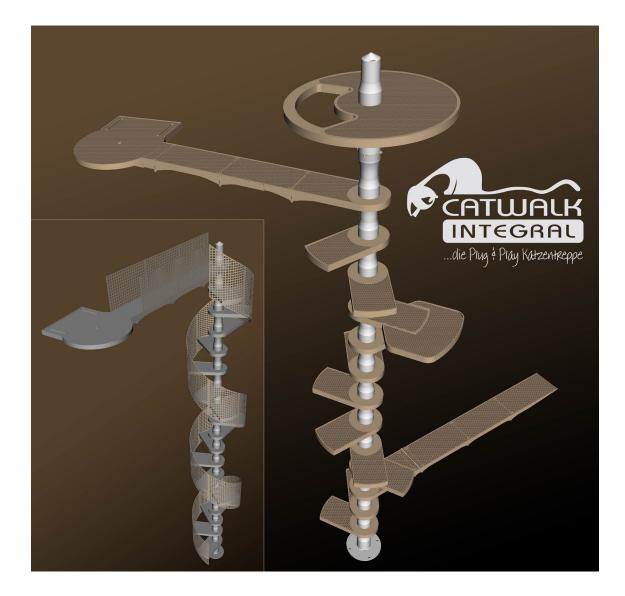

### The Main Components

The new plug-in kit, which is manufactured using the plastic injection molding process, is based on 4 elements. These are designed so that the staircase can be sent in small parts by package, assembly is very easy by plugging and turning, and replacement is also effortless.

The components are the pipe element, the 2-part step and a locking ring that firmly connects the parts together.

A simple assembly video (even without text) is completely sufficient for a self-explanatory assembly.

### Individual Design

At the beginning, around 34 components will be produced, with which entire parkours can be created. Columns, steps, footbridge elements in various shapes, railings, protective cover and sand base, as well as various connecting elements have already been worked out in detail.