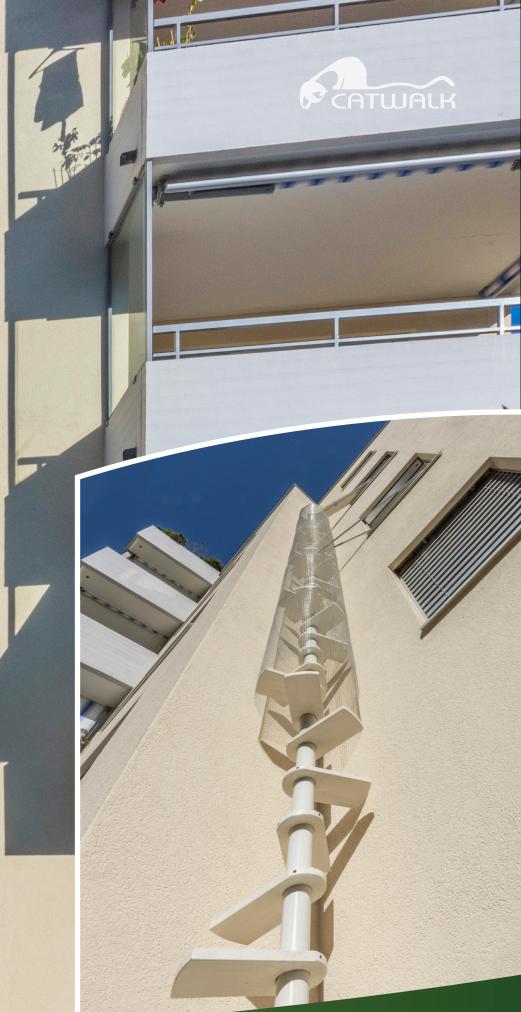

# 02 The Initial Situation

The CATWALK ONE represents the basis of the entire know-how and serves as a basis for experience with over 1,000 stairs in Switzerland alone.

Here are the most important features, which are also part of the CATWALK INTEG-RAL in terms of functionality:

### **Very Space Saving**

With a diameter of just 20 inches and a spiral staircase design, the CATWALK cat staircase can be used almost anywhere, even in tight spaces.

# Example: CATWALK ONE

This 9 m high cat staircase is colored to match the facade. CAT-WALK cat stairs are therefore particularly popular with owners, managers and landlords.