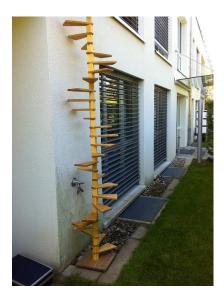

# Example: CATWALK ONE

This 9 m high cat staircase is colored to match the facade. CAT-WALK cat stairs are therefore particularly popular with owners, managers and landlords.