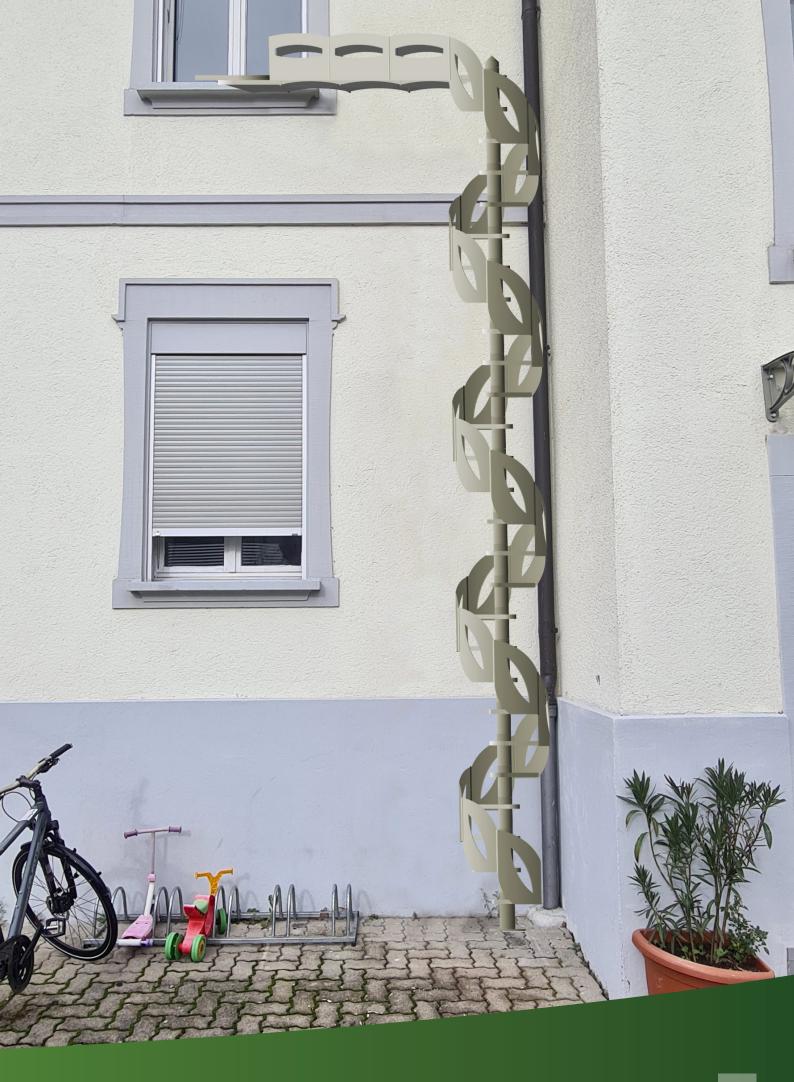

# Example: CATWALK ONE

This 9 m high cat staircase is colored to match the facade. CAT-WALK cat stairs are therefore particularly popular with owners, managers and landlords.