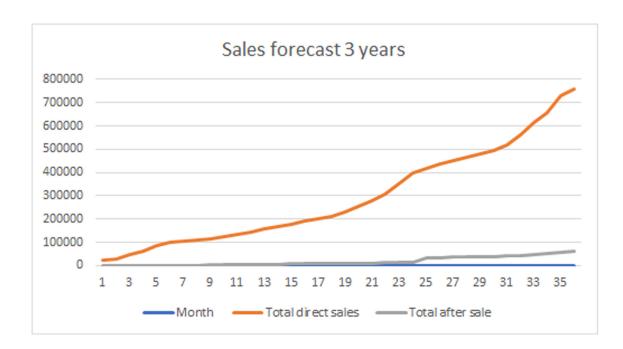

# 04 Marketing & Logistics

With the CATWALK ONE, a website was put online, which, with the support of Google advertising (CHF 900 per month), ensured and continues to generate very good sales.

In 2022, sales of CHF 272,262 were achieved with 220 stairs assembled and/or delivered in Switzerland. As a one-man company, mind you.

Cat stairs are a niche product, so CATWALK has been listed at places 1-4 on Google for many years. If the advertising budget were increased, significantly more stairs could be sold. However, this could only be achieved with additional employees, which would entail far too high costs for occupational safety reasons.