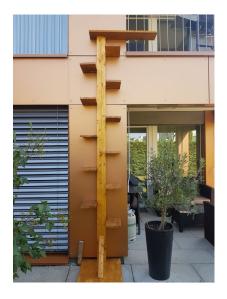

### Stair treads Made From Weather-Resistant Wood

Only wood with a durability class of 1-2 is used for the steps and the walkway.

### **Very Space Saving**

With a diameter of just 20 inches and a spiral staircase design, the CATWALK cat staircase can be used almost anywhere, even in tight spaces.

### **Plain Design**

Thanks to its very plain design, the CATWALK can be used almost anywhere without ruining the view of the house. A real plus for every homeowner.